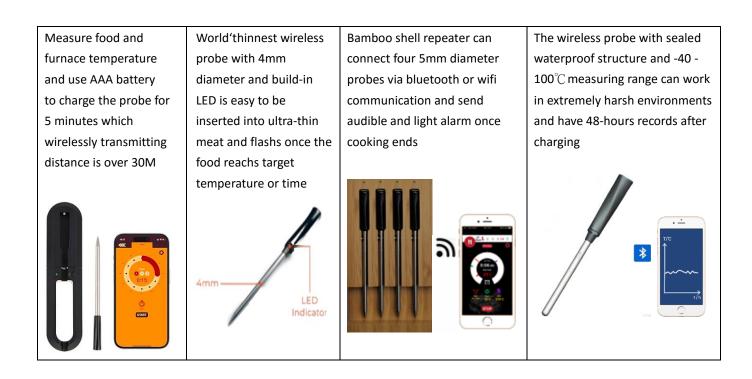

## **Product List**

We have the world's leading wireless temperature measurement technology and our Grillmeater series of wireless smart meat thermometer are replacing traditional wired probe thermometers which will become a smart cooking tool for kitchens. Please refer to the table below or visit www.grillmeater.com to choose the wireless probe thermometer you need.

| Grillmeater Primary     | Grillmeater Junior                         | Grillmeater Senior            | Grillmeater Professional                       |
|-------------------------|--------------------------------------------|-------------------------------|------------------------------------------------|
| Wireless Food           | Kitchen probe                              | Long Range Smart              | Smart Cooking Monitor with                     |
| Thermometer SH253L      | thermometer SH253A                         | Meat Thermometer SH253Rx      | Dual Probes SN521                              |
| The lowest-priced smart | Wirelessly measure the                     | The wireless probe with       | The monitor with dual wireless                 |
| food thermometer with   | temperature of oil ,food,                  | optional diameters ranging    | or wired probes and large LCD                  |
| wireless measurement    | furnace and heating                        | from 4mm to 6mm wirelessly    | screen have powerful features                  |
| and data transmission   | surface from -40 $^{\circ}$ C              | transmit data over 100M and   | with smartphone APP and                        |
| function                | -300°C                                     | send audible and light alarm  | standalone mode which is                       |
|                         |                                            | once cooking ends.            | suitable for chefs and culinary<br>enthusiasts |
| Bluetooth Probe         | Food Cooking AI                            | Long Range Smart Grill        |                                                |
| Thermometer SH253B      | Thermometer SH253P                         | Thermometer SN520S            |                                                |
| Measure food and        | The 5mm diameter meat                      | Bamboo shell repeater with    |                                                |
| ambient temperature     | probe with transmitting                    | 5mm diameter probe transmits  |                                                |
| and use USB power       | rate 1s,accurancy 0.5 $^\circ\!\mathrm{C}$ | temperature data of food and  |                                                |
| supply to charge the    | and 48-hours battery life                  | stove over long distances via |                                                |
| probe 5 minutes for 4-  | after charging                             | bluetooth or wifi             |                                                |
| hours battery life      |                                            | *<br>•                        |                                                |
| Wireless Probe          | Mini Smart Cooking                         | 4-Probes Repeater             | Temperature Probe Logger                       |
| Thermometer SH253D      | Thermometer SH253M                         | for Cook SN520F               | SH218                                          |